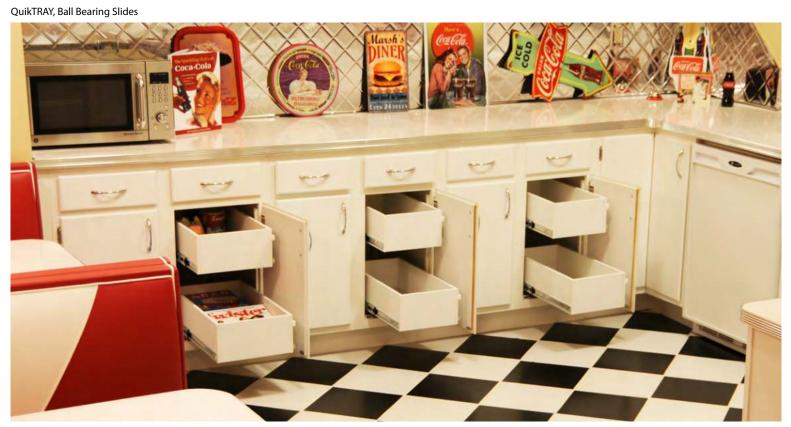

## QUIKTRAY ROLLOUT SYSTEM

For Your Entire Home

Wood QuikTRAY, Undermount Drawer Slides

QuikTRAY, Undermount Drawer Slides

QuikTRAY, Metal Drawer System

QuikTRAY, Epoxy Coated Slides