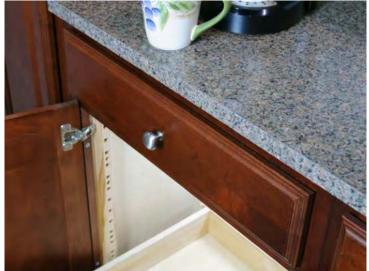

## QUIKTRAY ROLLOUT SYSTEM

For Your Entire Home

Wood QuikTRAY, Undermount Drawer Slides

QuikTRAY, Undermount Drawer Slides

QuikTRAY, Metal Drawer System

QuikTRAY, Epoxy Coated Slides