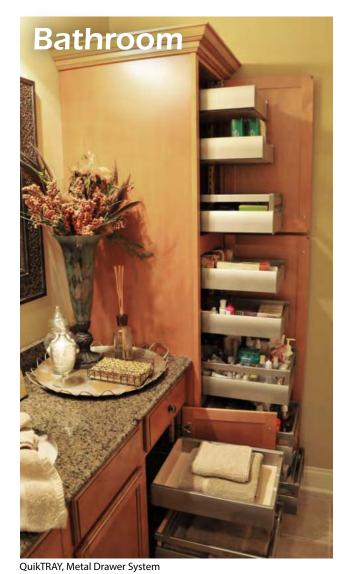

Whether it is in the Kitchen, the Bathroom, the Office, the Family Room or the Garage, it's The Simple Solution for maximizing storage space and convenience.

## QUIKTRAY ROLLOUT SYSTEM

For Your Entire Home

Wood QuikTRAY, Undermount Drawer Slides

QuikTRAY, Undermount Drawer Slides

QuikTRAY, Metal Drawer System

QuikTRAY, Epoxy Coated Slides