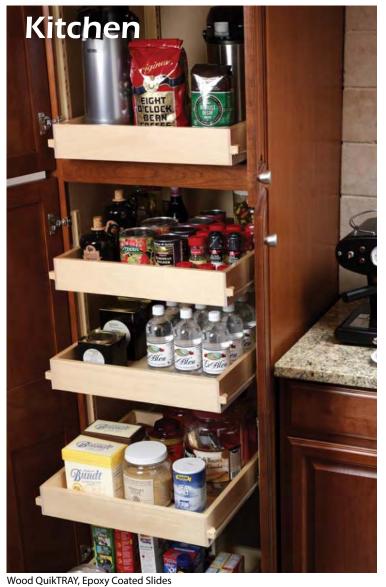

## QUIKTRAY ROLLOUT SYSTEM

For Your Entire Home

Wood QuikTRAY, Undermount Drawer Slides

QuikTRAY, Undermount Drawer Slides

QuikTRAY, Metal Drawer System

QuikTRAY, Epoxy Coated Slides