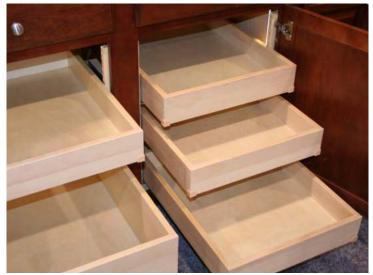

## QUIKTRAY ROLLOUT SYSTEM

For Your Entire Home

Wood QuikTRAY, Undermount Drawer Slides

QuikTRAY, Undermount Drawer Slides

QuikTRAY, Metal Drawer System

QuikTRAY, Epoxy Coated Slides