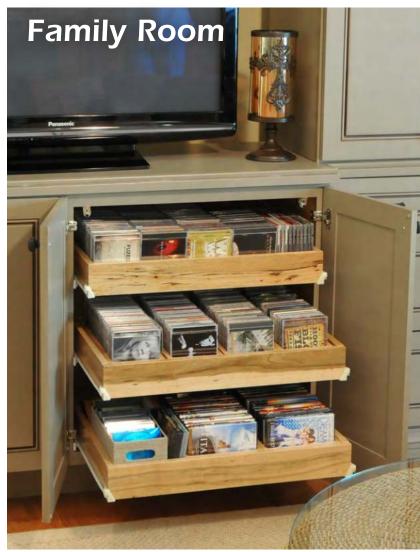

Whether it is in the Kitchen, the Bathroom, the Office, the Family Room or the Garage, it's The Simple Solution for maximizing storage space and convenience.

## QUIKTRAY ROLLOUT SYSTEM

For Your Entire Home

Wood QuikTRAY, Undermount Drawer Slides

QuikTRAY, Undermount Drawer Slides

QuikTRAY, Metal Drawer System

QuikTRAY, Epoxy Coated Slides