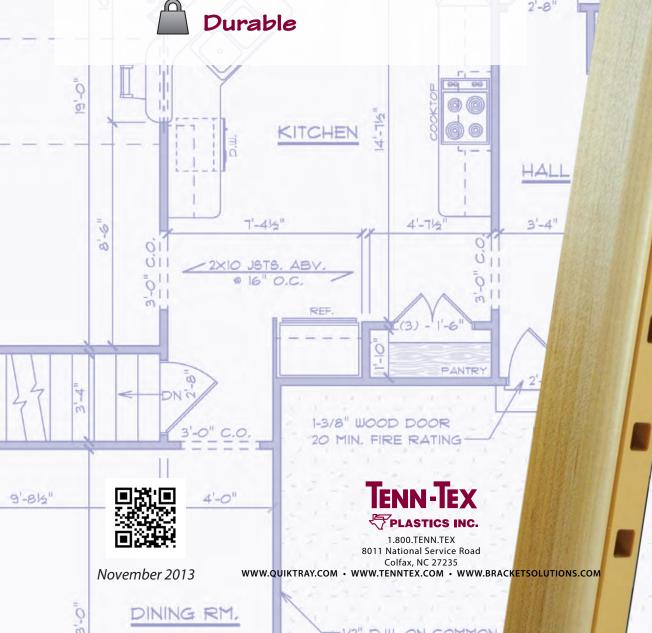

The versatility and simplicity of the system works with any standard cabinet and most brands of drawer slides. New cabinets, existing cabinets, sales displays and pantry units can all benefit from the patented QuikTRAY™ Rollout System.

Whether it is in the Kitchen, the Bathroom, the Office, the Family Room or the Garage, it's The Simple Solution for maximizing storage space and convenience.