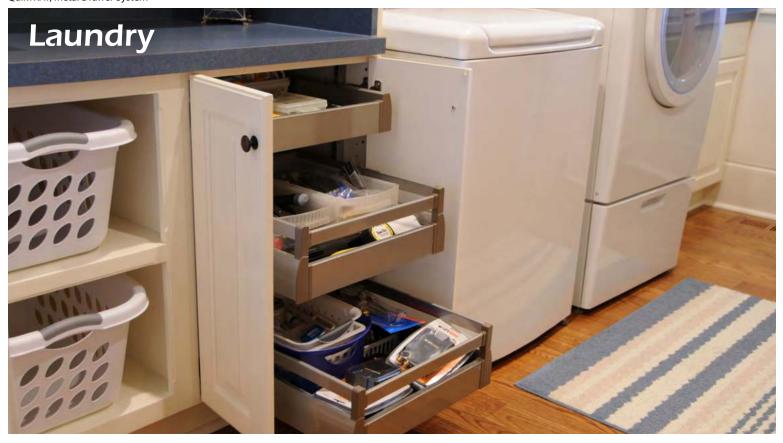

Whether it is in the Kitchen, the Bathroom, the Office, the Family Room or the Garage, it's The Simple Solution for maximizing storage space and convenience.

## QUIKTRAY ROLLOUT SYSTEM

For Your Entire Home

Wood QuikTRAY, Undermount Drawer Slides

QuikTRAY, Undermount Drawer Slides

QuikTRAY, Metal Drawer System

QuikTRAY, Epoxy Coated Slides