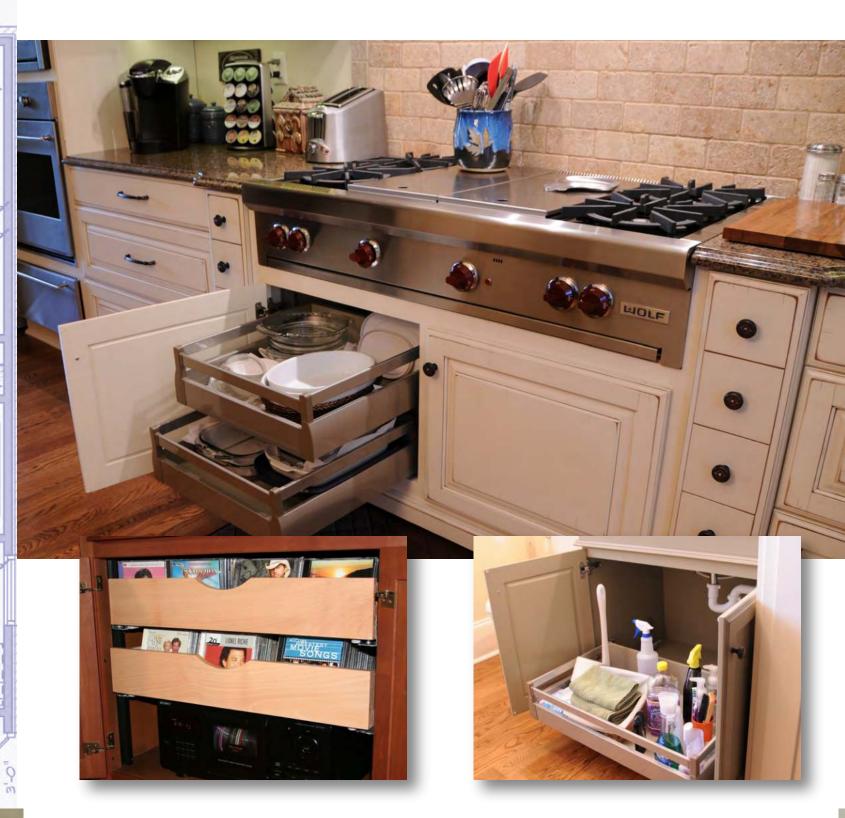

The versatility and simplicity of the system works with any standard cabinet and most brands of drawer slides. New cabinets, existing cabinets, sales displays and pantry units can all benefit from the patented QuikTRAY™ Rollout System.

Whether it is in the Kitchen, the Bathroom, the Office, the Family Room or the Garage, it's The Simple Solution for maximizing storage space and convenience.