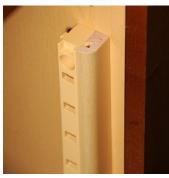

1" Molding Strip

1.25" Molding Strip for Framless Cabinets

1.25" Molding Strip with Stand-Off

<sup>2&</sup>quot; Molding Strip