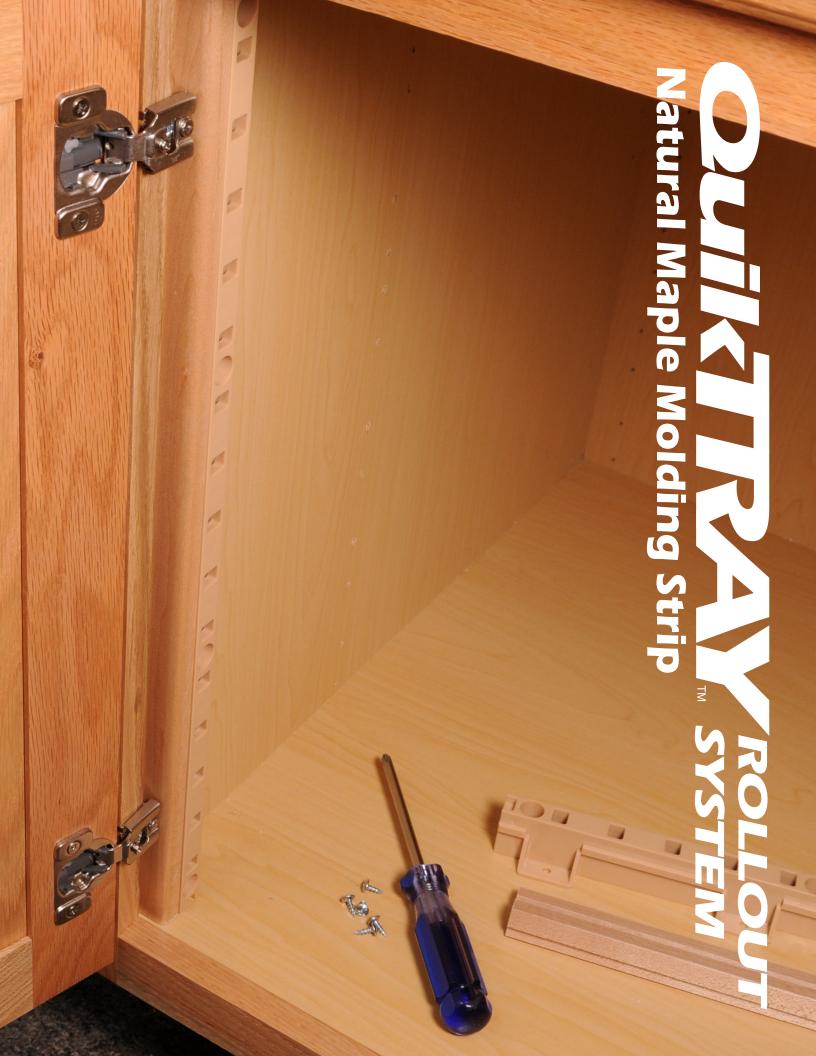

A clear coated maple molding strip offers a high end look to the QuikTRAY Rollout System while retaining the easy installation and tool-less adjustment of the standard polymer pilasters.

With the use of a super glue type adhesive, the molding strip can easily be applied giving your cabinet an updated look without any loss of use. **MADE IN AMERICA** 