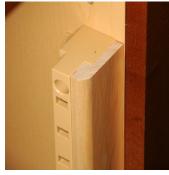

A clear coated maple molding strip offers a high end look to the QuikTRAY Rollout System while retaining the easy installation and tool-less adjustment of the standard polymer pilasters.

With the use of a super glue type adhesive, the molding strip can easily be applied giving your cabinet an updated look without any loss of use. **MADE IN AMERICA** 

1" Molding Strip

1.25" Molding Strip for Framless Cabinets

1.25" Molding Strip with Stand-Off

<sup>2&</sup>quot; Molding Strip