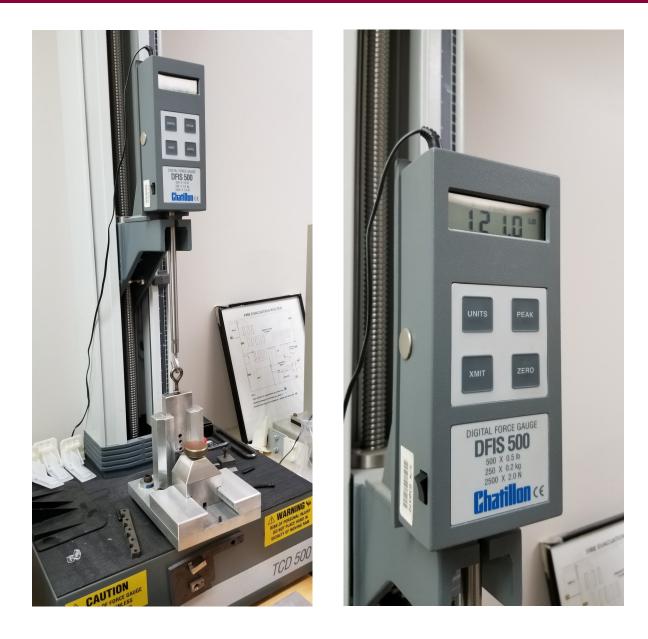

## **Shelf Support Shear Test**

Property of TENN-TEX Plastics Inc

## Shear Test 11.30.2018

maximum force needed to cause structural failure

## Average: 112.45 lbs

Date: 12.07.2018

T-820

**1-800-TENN-TEX** 

www.tenntex.com