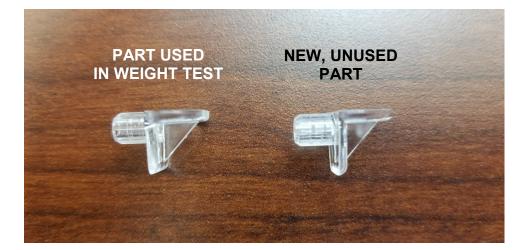

## **Shelf Support Weight Test**

T-820

**Property of TENN-TEX Plastics Inc** 

After 7 days of usage, the T-820 shows no sign of wear.

The shelf width is recommended to be 2mm shorter than the width of the cabinet