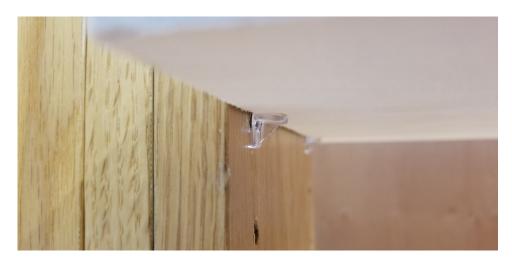

## **Shelf Support Weight Test**

T-820

**Property of TENN-TEX Plastics Inc** 

After 7 days of usage, the T-820 shows no sign of wear.

The shelf width is recommended to be 2mm shorter than the width of the cabinet

Shelf Dimensions: 24" x 12"" x 3/4" shelf

Weight: 100 lbs.

Duration: 7 Days

**KCMA Standards:** 15lbs per Square Foot for 7 Days

Exceeds KCMA by 70 lbs.

Date: 12.07.2018

**1-800-TENN-TEX** 

www.tenntex.com