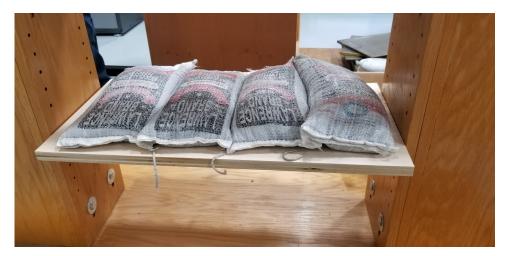

## **Shelf Support Weight Test**

T-820

**Property of TENN-TEX Plastics Inc** 

After 7 days of usage, the T-820 shows no sign of wear.

The shelf width is recommended to be 2mm shorter than the width of the cabinet

Shelf Dimensions: 24" x 12"" x 3/4" shelf

Weight: 100 lbs.

Duration: 7 Days

**KCMA Standards:** 15lbs per Square Foot for 7 Days

Exceeds KCMA by 70 lbs.

Date: 12.07.2018

**1-800-TENN-TEX** 

www.tenntex.com